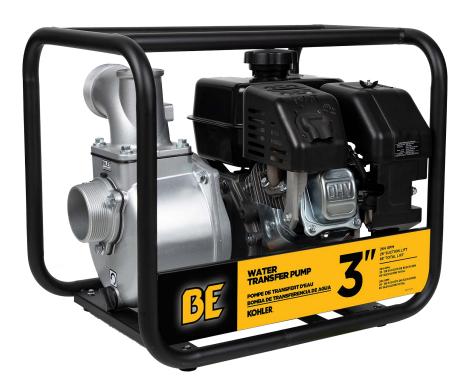

# **3" WATER TRANSFER PUMP WITH KOHLER SH270 ENGINE**

MODEL: WP3065K

## **FEATURES**

- Extremely popular, general purpose pump that quickly moves large volumes of water.
- **Rugged Kohler engine** reliably drives the pump with power to spare.
- **The pump body** is made with aluminum to lower weight, and has a cast iron impeller for strength.
- Steel roll cage protects the machine and provides ergonomic hand holds to easily maneuver it.
- **Built-In data plate** includes all the key information the user would need to operate.

#### **ENGINE**

MODEL: KOHLER SH270

TYPE: AIR COOLED, 4-STROKE OHV

DISPLACEMENT: 196CC

FUEL TYPE: 86 OCTANE, UP TO 10% ETHANOL

OIL TYPE: SAE 10W30

#### **PUMP SPECS**

INLET/OUTLET SIZE:3"SUCTION LIFT:26'GPM:264DISCHARGE LIFT:62'PSI:35TOTAL LIFT:85'

#### **PUMP REPLACEMENT PARTS**

PUMP KIT: 85.150.203
INLET/OUTLET: 50.003.204
IMPELLER: 50.003.201
SEAL KIT: 50.003.202
DRAIN PLUG: 50.002.203