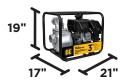

ast iron impeller for strength.
- Steel roll cage protects the machine and provides ergonomic hand holds to easily maneuver it.
- **Built-In data plate** includes all the key information the user would need to operate.





Scan the QR code with your mobile device and discover more about this BE Water Pump.

#### **ENGINE**

MODEL: KOHLER SH270

TYPE: AIR COOLED, 4-STROKE OHV

DISPLACEMENT: 196CC

FUEL TYPE: 86 OCTANE, UP TO 10% ETHANOL

OIL TYPE: SAE 10W30

#### **PUMP SPECS**

INLET/OUTLET SIZE:3"SUCTION LIFT:26'GPM:264DISCHARGE LIFT:62'PSI:35TOTAL LIFT:85'

#### **PUMP REPLACEMENT PARTS**

PUMP KIT: 85.150.203
INLET/OUTLET: 50.003.204
IMPELLER: 50.003.201
SEAL KIT: 50.003.202
DRAIN PLUG: 50.002.203

#### **BOXED SIZE**

LxWxH: **21" x 17" x 19"**WEIGHT: **63 LBS** 

#### **UNIT SIZE**



UNIT WEIGHT: 55 LBS

## **WARRANTY**

ENGINE BASIC: 2 YEARS
ENGINE REGISTERED: 5 YEARS
PUMP: 2 YEARS
UPC: 777987356603

02-2022